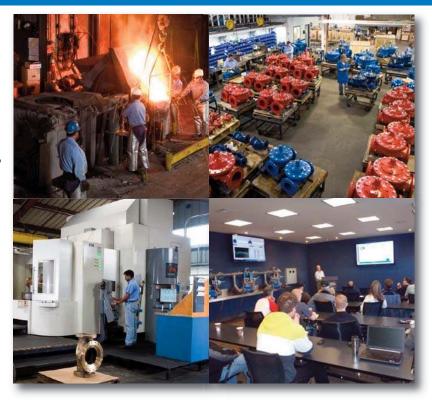

# Metals on Demand

With two onsite foundries, Cla-Val is able to provide you with the metals and alloys you need in a timeframe that meets your project requirements.

Here are just a few of the advantages Cla-Val's onsite foundries provide you.

- · Able to pour 55 different metals and alloys
- No minimum or maximum orders required... no order is too small, large or special for us to fulfill
- Onsite pattern shop with the capability of building custom molds for your unique requirements
- Ready to respond quickly to immediate needs...no need to go "offshore" for your special order
- Backed by nearly 80 years of industry and manufacturing experience
- Onsite laboratory able to provide certified material test reports, complete metallurgical reports, and a full range of testing including yield strength and elongation tests

We offer many advantages to our customers worldwide, including the following:

- · In-house Engineering Department
- Onsite investment and sand casting foundries able to pour 55 different metals and alloys
- 20-acre manufacturing facility in Costa Mesa, CA
- Production facilities in Perris, CA; Ontario, Canada;
   Switzerland; the United Kingdom; and France
- Extensive technical training capabilities