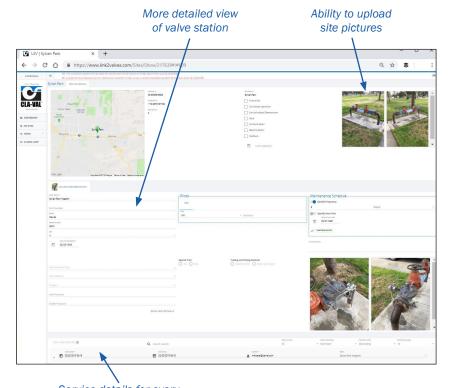

- Jaymin Jackson, Well Technician O&M

Download the Link2Valves App

Service details for every event are easily recorded