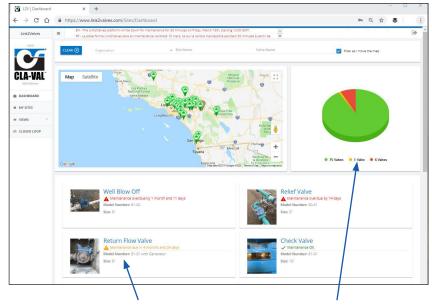

Brief description of all valves shown on current map, with service schedule Easily see how many valves require service

"This is a very useful program that will certainly help us in managing our control valve assets. Highly recommend it"